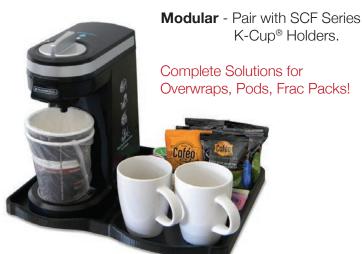

## The Complete In-Room Solution - Effective, Modular & Sustainable!

Effectively Present Brewer, Capsules & Marketing Messages.

Built-In Compartments - Organize Pods, Capsules, Condiments & Accessories.

Protect Room Surfaces.

Easy Clean, Scratch-Resistant Design.

Model KT130 - Keurig® K130 Brewer Tray 14.7"W x 10.7"L - Fits brewers with base up to 7"W x 10"D