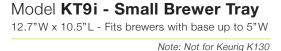

Protect Room Surfaces.

Easy Clean, Scratch-Resistant Design.

Model KT130 - Keurig® K130 Brewer Tray 14.7"W x 10.7"L - Fits brewers with base up to 7"W x 10"D