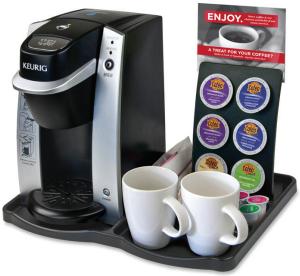

## The Complete In-Room Solution - Effective, Modular & Sustainable!

Effectively Present Brewer, Capsules & Marketing Messages.

Built-In Compartments - Organize Pods, Capsules, Condiments & Accessories.

Modular - Use with KT Trays or Stand-Alone to complement legacy amenities.

\* SHIPPING EARLY Q2

Brewers & accessories not included.