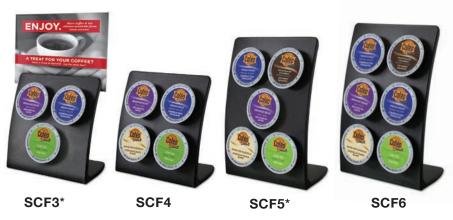

## 'European Curve' K-Cup® Displays

## SCF Series K-Cup® Holders

Built-In Valance Holder - Easily change brand & promotional messages!

Hygienic - Elevates K-Cups preventing capsule surface contamination.

Recover Counter-Space.

One piece Ship-Flat Design.

Modular - Use with KT Trays or Stand-Alone to complement legacy amenities.

\* SHIPPING EARLY Q2

Brewers & accessories not included.